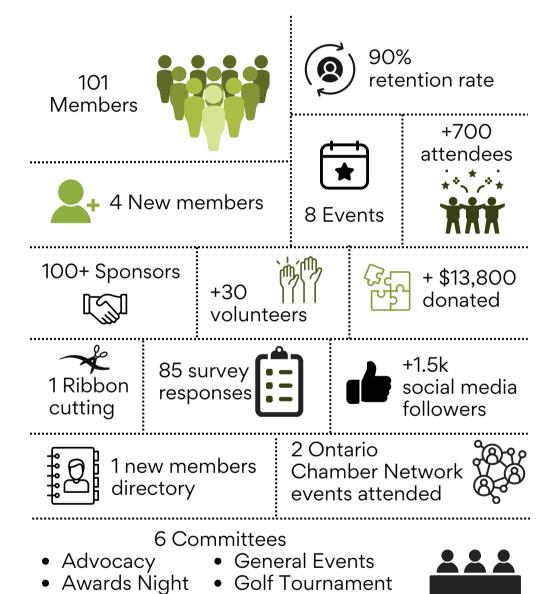

858.1 | 17,457.92 | 18,400.00 |
| A Taste of Norwich         | 7 84.89  | 2,409.56  | 2,000.00  |
| Township Carreer Fair      | -497.41  | -217.33   |           |
| Farmers Maket              | 1,007.08 | -850.72   |           |

| Donations and gifts:  |           |          |           |
|-----------------------|-----------|----------|-----------|
| School Auction /other | 171.76    | 72.12    | 2,900.00  |
| Summer Camp - NUC     | 2,000.00  |          |           |
| Upper Deck            | 1,000.00  | 3,000.00 | 2,000.00  |
| Nolstalgia Days       | 2,000.00  | 2,000.00 | 2,000.00  |
| Salvation Army        | 3,500.00  | 3,500.00 | 3,000.00  |
| Legion                | 5,140.00  | 99.00    | 100.00    |
|                       | 13,811.76 | 8,671.12 | 10,000.00 |

# 2024 IN NUMBERS



Career Expo

Taste of Norwich

# EVENTS



AGM 2024



International Women's Day Workshop



Career Expo



Awards Night



Progressive Tour



General Members Meeting



**Annual Golf Tournament** 



Taste of Norwich

# AWARDS NIGHT HONOUREES

Business of the Year (Large): Joe's Carpentry

Business of the Year (Small): Speedy Electric Ltd.

Farm Family of the Year (North Township): Brandwood Farms Inc.

Farm Family of the Year (South Township): Roger & Julie Wikkerink & Family

Citizen of the Year: Lynne DePlancke

Youth Citizen of the Year: Everett McInnis

Judy Cayley Award: Jacqueline Body

Special Achievement Award: Tom Hamulecki

Agricultural Bursary: Paige Crombez

Essay Scholarship: Jared McPherson



# SPONSORS 2024

We would like to once again express our sincere gratitude to