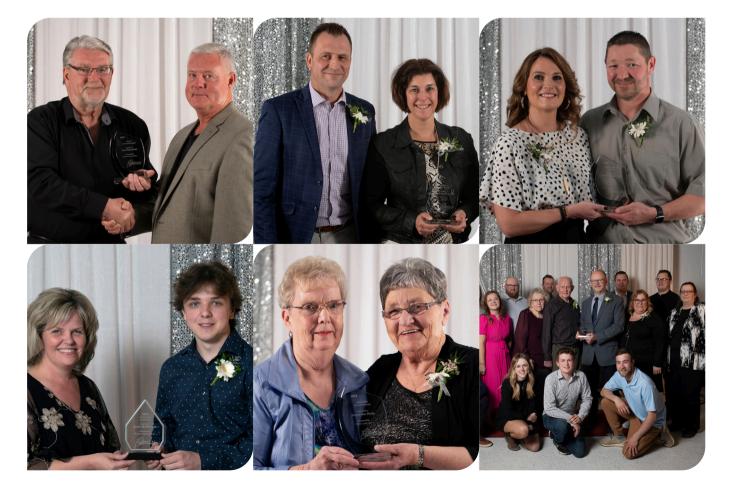

# AWARDS NIGHT HONOUREES

Business of the Year (Large): Joe's Carpentry

Business of the Year (Small): Speedy Electric Ltd.

Farm Family of the Year (North Township): Brandwood Farms Inc.

Farm Family of the Year (South Township): Roger & Julie Wikkerink & Family

Citizen of the Year: Lynne DePlancke

Youth Citizen of the Year: Everett McInnis

Judy Cayley Award: Jacqueline Body

Special Achievement Award: Tom Hamulecki

Agricultural Bursary: Paige Crombez

Essay Scholarship: Jared McPherson